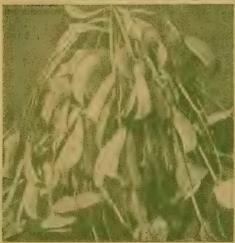

# AMAZING 88

Many 22. Sales - Las

700 Louisiana White Clover S1 (Certified) was bred as an improvement of the native White Clover. This improvement was demonstrated by comparison trials which showed SI Clover as yielding an average of 7,531 pounds of hay per acre per year as to Louisiana White Clover's 5,919 pounds and Ladino Clover's 6,920 pounds. Some of this increase in forage may be attributed to the fact that SI Clover begins growing earlier in the fall and conin forage may be attributed to the fact that SI Clover begins growing earlier in the fall and continues later in summer. SI Clover survived the drought during the 1952 summer and fall. Sow during the fall at the rate of 10 lbs. per acre when planted alone, or 4 to 6 lbs. on established pastures. Inoculate with Nitragin "B". 1/4 lb. 75c; lb. \$2.60; 5 lbs. \$12.00. CROP EXTREMELY SHORT!